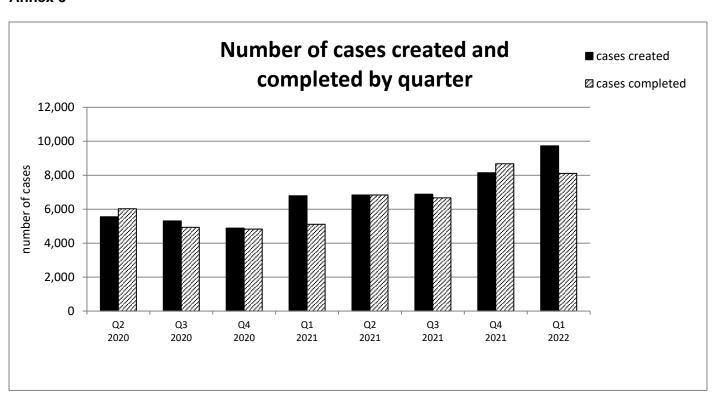

ys 65.22% 77.65% 50.46% 24.37% Notification - 20 / 30 days 65.56% 65.78% 95.28% 93.00% Deferreds (early leavers) Quote - 10 days 41.91% 1.36% 21.92% 13.85% Transfers In Payment - 10 days 28.57% 1.61% 0.00% 60.00% Quote - 10 days 10.00% 38.57% 33.23% 10.13% Transfers Out Payment - 10 days 47.06% 63.64% 55.56% 47.62% Member - 10/15 days 45.99% 87.86% 81.87% 85.00% Estimates Employer - 15 days 68.97% 76.47% 73.68% 74.65%

90.48%

72.53%

4425

93.94%

100.00%

97.91%

4224

92.59%

50.00%

100.00%

5483

76.92%

100.00%

100.00%

4277

Quote - 45 days

Total Cases Processed

Actual - 15 days 100.00%

40 days

| RAG key |               |
|---------|---------------|
| Red     | Less than 75% |
| Amber   | 75 - 89%      |
| Green   | 90 - 100%     |

Divorce

Starters

## Annex 4



## Annex 5