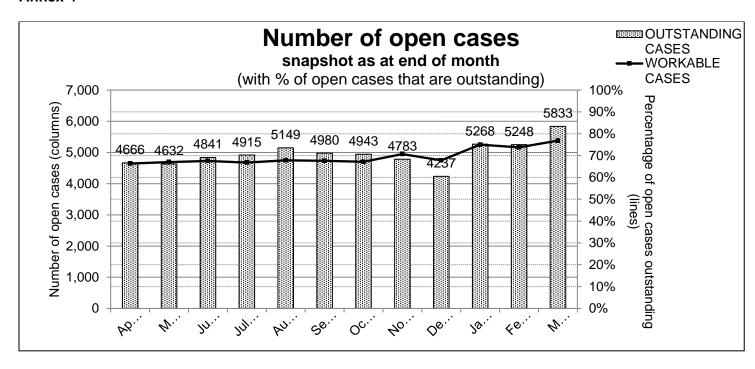

ayment - 10 days 65.22% 77.65% 50.46% 24.37% Notification - 20 / 30 days 65.56% 65.78% 95.28% 93.00% Deferreds (early leavers) Quote - 10 days 41.91% 1.36% 21.92% 13.85% Transfers In Payment - 10 days 28.57% 1.61% 0.00% 60.00% Quote - 10 days 10.00% 38.57% 33.23% 10.13% Transfers Out Payment - 10 days 47.06% 63.64% 55.56% 47.62% Member - 10/15 days 45.99% 87.86% 81.87% 85.00% Estimates Employer - 15 days 68.97% 76.47% 73.68% 74.65%

90.48%

72.53%

4425

93.94%

100.00%

97.91%

4224

92.59%

50.00%

100.00%

5483

76.92%

100.00%

100.00%

4277

Quote - 45 days

Total Cases Processed

Actual - 15 days 100.00%

40 days

| RAG key |               |
|---------|---------------|
| Red     | Less than 75% |
| Amber   | 75 - 89%      |
| Green   | 90 - 100%     |

Divorce

Starters

## Annex 4



## Annex 5